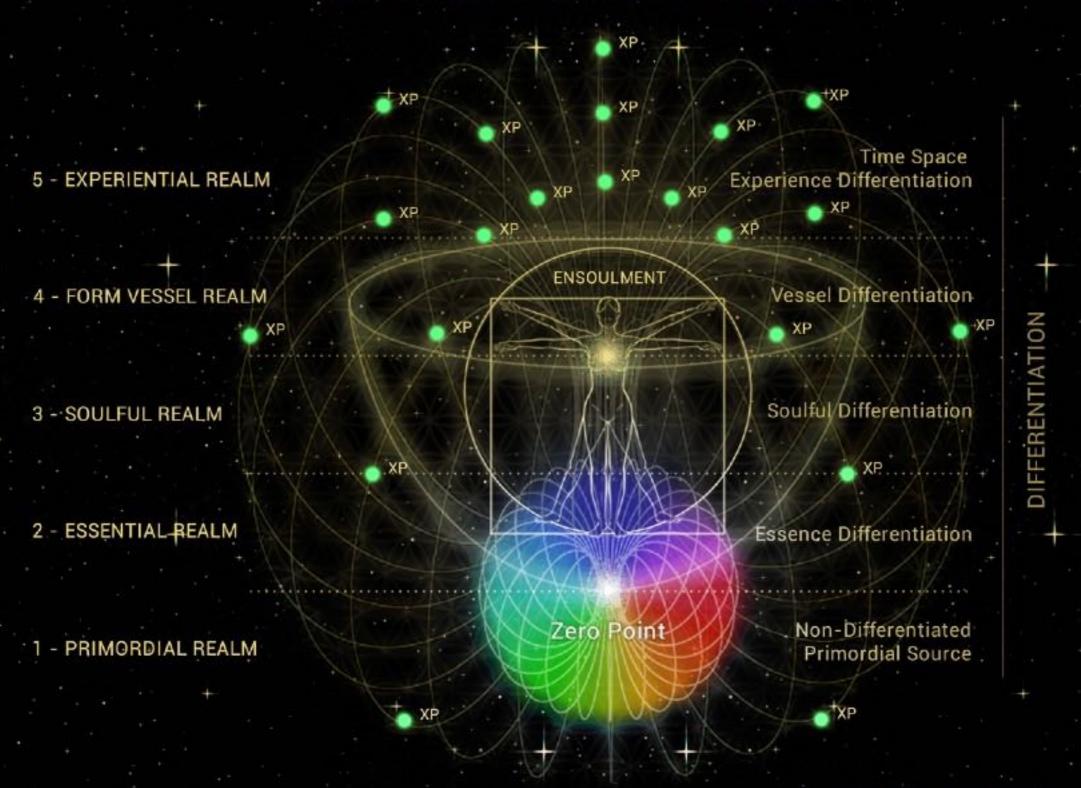

5-2018











Ensoulment is a feminine cosmological perspective that integrates personal, interpersonal, collective and cosmic dimensions which allows us to connect deeper with our soul and the Soul of the World. Ensoulment consist of 24 primary gateways, sacred letters and symbols. Through Ensoulment we learn to embody our soul and decipher her symbols, we become aware to how our soul's cosmology is weaving herself inside us through "Particles of Experience". Every person, every mineral, every plant, every living being, animated or not, has a soul that is imprinted with their very own unique cosmology. Realizing and living one's cosmology is fundamental to fulfilled, abundant and meaningful existence.



### Soulful Nature of Reality Nature of Reality Through Lens of Soul Experience



#### 12 Essences





## 24 Ensoulment Symbols Influencing Every Moment of Experience



#### 24 Ensoulment Symbols

Influencing Every Moment of Experience



#### 24 Ensoulment Elements

Influencing Every Moment of Experience



Soul of the World ( $S_{Xp}$  Now) Dimensions of Reality (Every dimension creates a perspective)



#### Ensoulment Model

Soul of the World Particle of Experience Now

S World Xp Now



When we zoom in on each Particle of
Experience (Xp) we notice how each (Xp)
is continuously affecting and is being affected by
the 24 elements of the Ensoulment Model

Copyright © Natalie Zeituny 2016-2018

#### Ensoulment Model

Ensoulment Model primary assumptions are that the world has a Soul and the Soul of the World evolves through Particles of Experience (Xp) that are cont