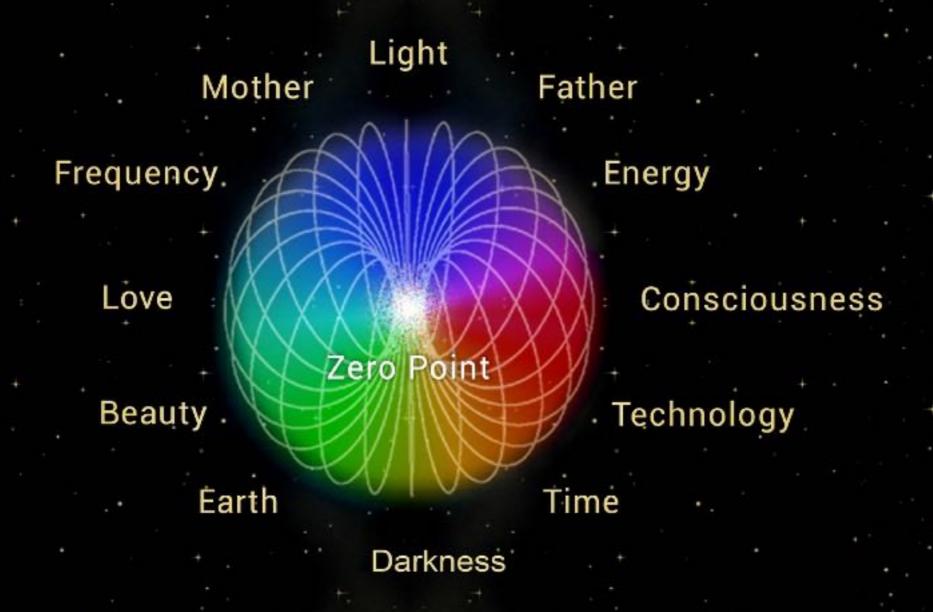

soulment is a feminine cosmological perspective that integrates personal, interpersonal, collective and cosmic dimensions which allows us to connect deeper with our soul and the Soul of the World. Ensoulment consist of 24 primary gateways, sacred letters and symbols. Through Ensoulment we learn to embody our soul and decipher her symbols, we become aware to how our soul's cosmology is weaving herself inside us through "Particles of Experience". Every person, every mineral, every plant, every living being, animated or not, has a soul that is imprinted with their very own unique cosmology. Realizing and living one's cosmology is fundamental to fulfilled, abundant and meaningful existence.



### Soulful Nature of Reality Nature of Reality Through Lens of Soul Experience



#### 12 Essences





## 24 Ensoulment Symbols Influencing Every Moment of Experience



#### 24 Ensoulment Symbols

Influencing Every Moment of Experience



#### 24 Ensoulment Elements

Influencing Every Moment of Experience



Soul of the World ( $S_{Xp}$  Now) Dimensions of Reality (Every dimension creates a perspective)



#### Ensoulment Model

Soul of the World Particle of Experience Now

S World Xp Now



When we zoom in on each Particle of
Experience (Xp) we notice how each (Xp)
is continuously affecting and is being affected by
the 24 elements of the Ensoulment Model

Copyright © Natalie Zeituny 2016-2018

#### Ensoulment Model

Ensoulment Model primary assumptions are that the world has a Soul and the Soul of the World evolves through Particles of Experience (Xp) that are continuously generating