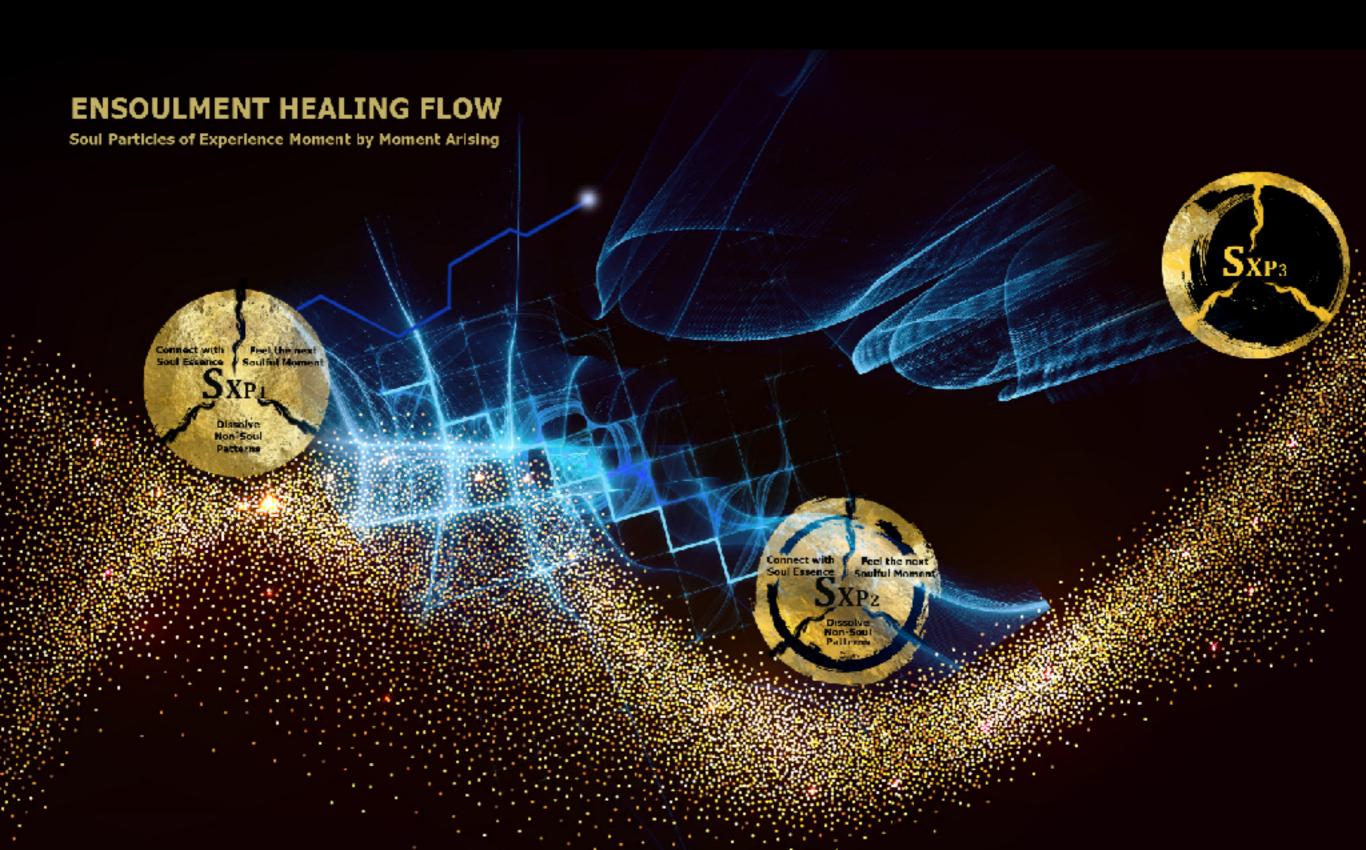

# HUMAN POTENTIAL MEETS THE COSMOS EVOLUTIONARY IMPULSE

#### ENSOULMENT IS A COSMOLOGY.

IT IS AN INSIDE OUT EMERGENT PROCESS.