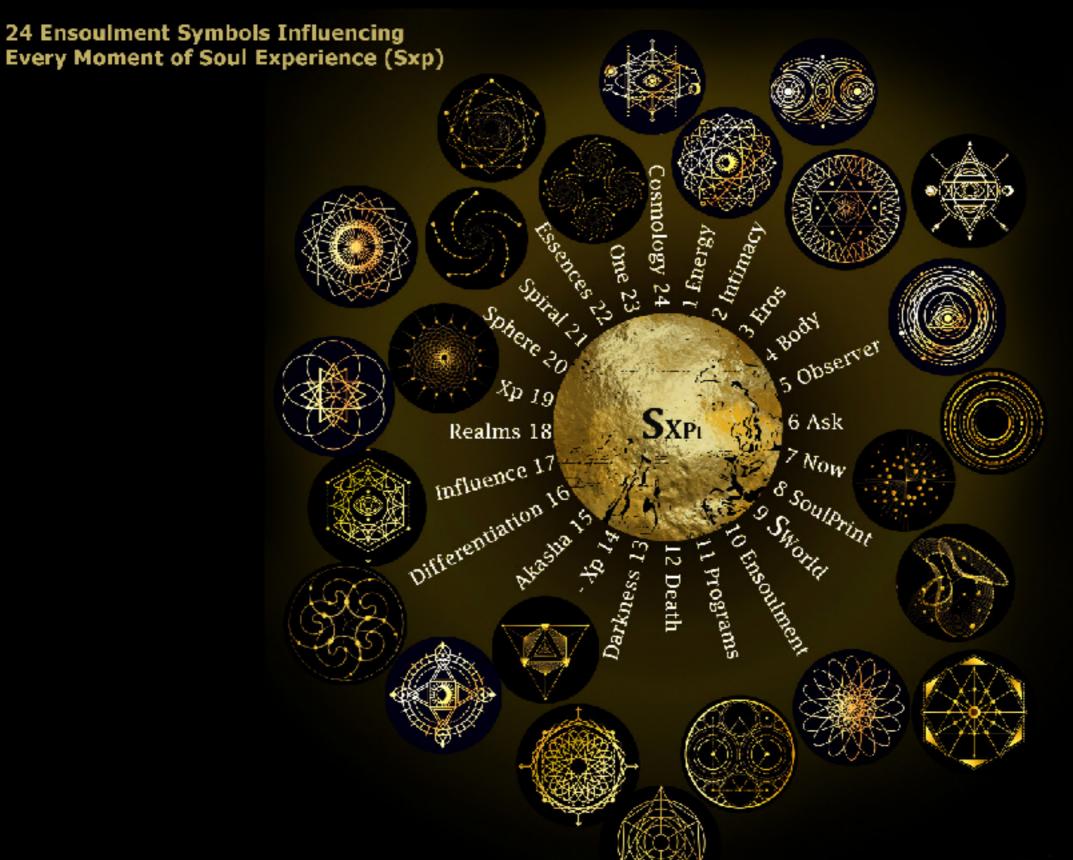

# HUMAN POTENTIAL MEETS THE COSMOS EVOLUTIONARY IMPULSE

#### ENSOULMENT IS A COSMOLOGY.

IT IS AN INSIDE OUT EMERGENT PROCESS.