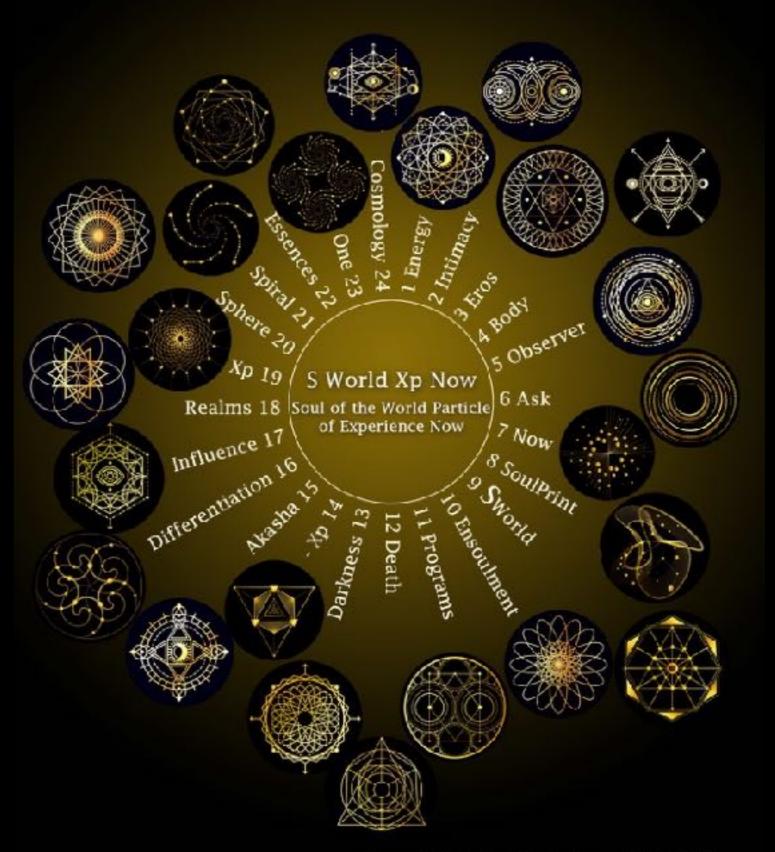

o connect deeper with our soul and the Soul of the World. Ensoulment consist of 24 primary gateways, sacred letters and symbols. Through Ensoulment we learn to embody our soul and decipher her symbols, we become aware to how our soul's cosmology is weaving herself inside us through "Particles of Experience". Every person, every mineral, every plant, every living being, animated or not, has a soul that is imprinted with their very own unique cosmology. Realizing and living one's cosmology is fundamental to fulfilled, abundant and meaningful existence.



### Soulful Nature of Reality Nature of Reality Through Lens of Soul Experience



#### 12 Essences





## 24 Ensoulment Symbols Influencing Every Moment of Experience



#### 24 Ensoulment Symbols

Influencing Every Moment of Experience



#### 24 Ensoulment Elements

Influencing Every Moment of Experience



Soul of the World ( $S_{Xp}$  Now) Dimensions of Reality (Every dimension creates a perspective)



#### Ensoulment Model

Soul of the World Particle of Experience Now

S World Xp Now



When we zoom in on each Particle of
Experience (Xp) we notice how each (Xp)
is continuously affecting and is being affected by
the 24 elements of the Ensoulment Model

Copyright © Natalie Zeituny 2016-2018

#### Ensoulment Model

Ensoulment Model primary assumptions are that the world has a Soul and the Soul of the World evolves through Particles of Experience (Xp) that are continuously generating and dissolving themselves through five realms of reality.

#### S World Xp Now



Soul of the World Particle of Experience Now emerging thr