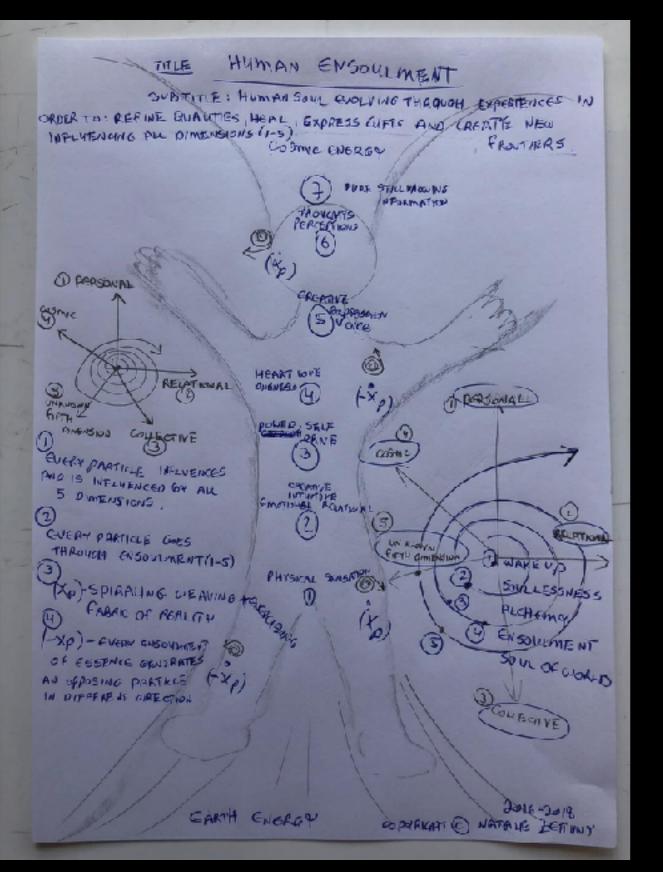

# HUMAN POTENTIAL MEETS THE COSMOS EVOLUTIONARY IMPULSE

#### ENSOULMENT IS A COSMOLOGY.

IT IS AN INSIDE OUT EMERGENT PROCESS.