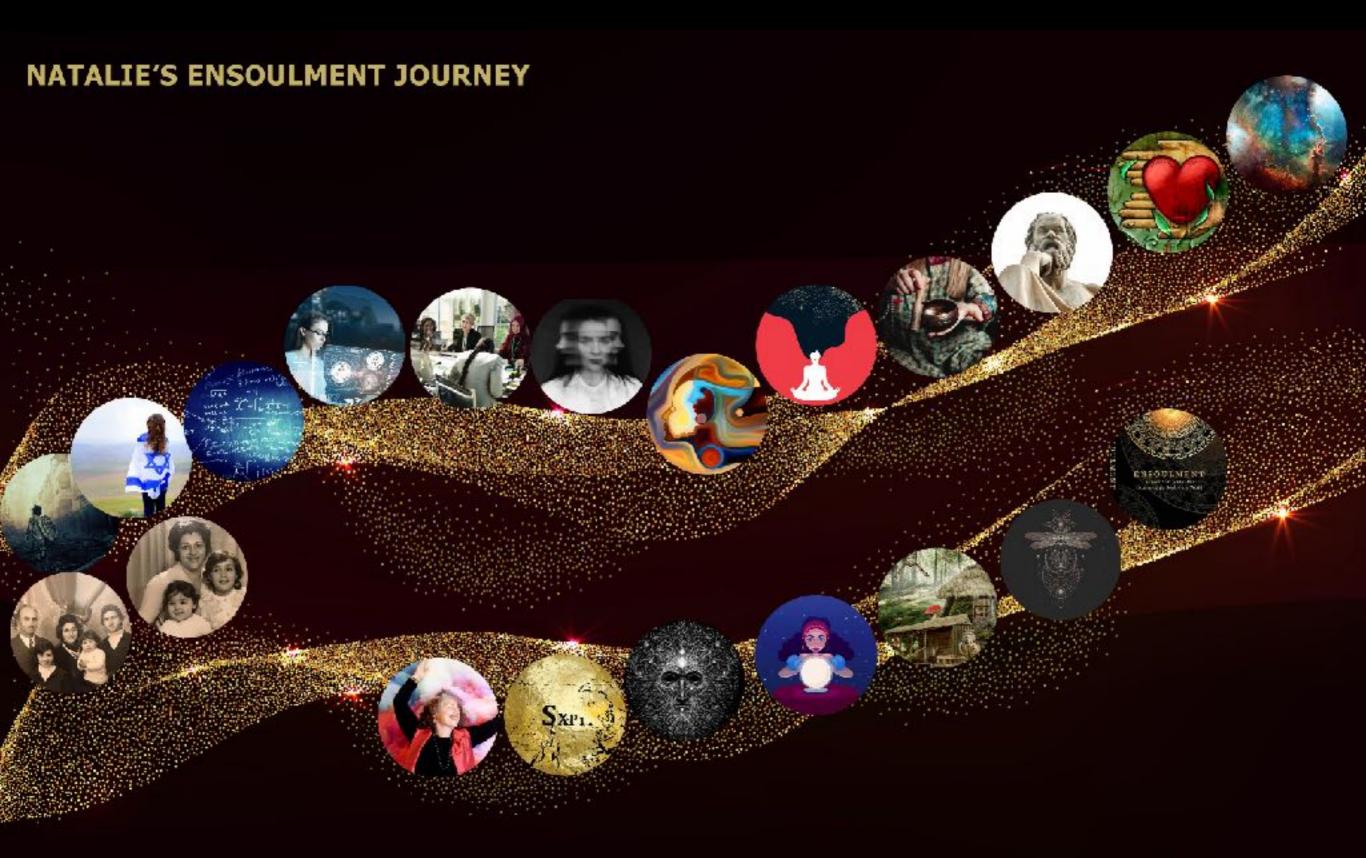

# HUMAN POTENTIAL MEETS THE COSMOS EVOLUTIONARY IMPULSE

#### ENSOULMENT IS A COSMOLOGY.

IT IS AN INSIDE OUT EMERGENT PROCESS.