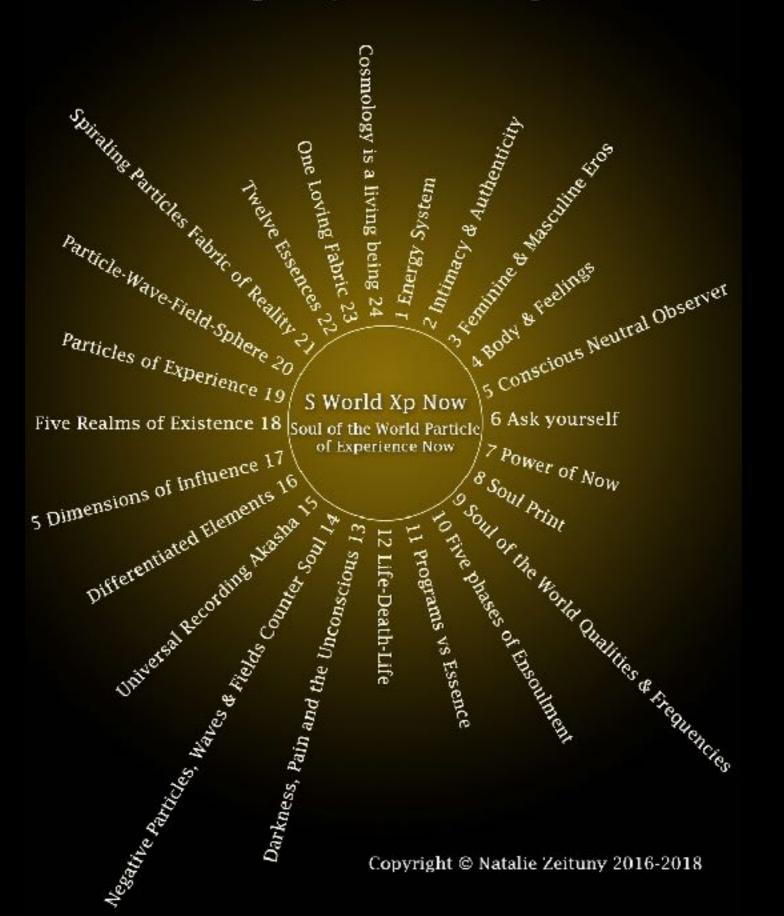

nsist of 24 primary gateways, sacred letters and symbols. Through Ensoulment we learn to embody our soul and decipher her symbols, we become aware to how our soul's cosmology is weaving herself inside us through "Particles of Experience". Every person, every mineral, every plant, every living being, animated or not, has a soul that is imprinted with their very own unique cosmology. Realizing and living one's cosmology is fundamental to fulfilled, abundant and meaningful existence.



### Soulful Nature of Reality Nature of Reality Through Lens of Soul Experience



#### 12 Essences





## 24 Ensoulment Symbols Influencing Every Moment of Experience



#### 24 Ensoulment Symbols

Influencing Every Moment of Experience



#### 24 Ensoulment Elements

Influencing Every Moment of Experience



Soul of the World ( $S_{Xp}$  Now) Dimensions of Reality (Every dimension creates a perspective)



#### Ensoulment Model

Soul of the World Particle of Experience Now

S World Xp Now



When we zoom in on each Particle of
Experience (Xp) we notice how each (Xp)
is continuously affecting and is being affected by
the 24 elements of the Ensoulment Model

Copyright © Natalie Zeituny 2016-2018

#### Ensoulment Model

Ensoulment Model primary assumptions are that the world has a Soul and the Soul of the World evolves through Particles of Experience (Xp) that are continuously generating and dissolving themselves through five realms of reality.

#### S World Xp Now



Soul of the World Particle of Experience Now emerging through five realms of reality:
(1) Primordial (2) Essential (3) Soulful
(