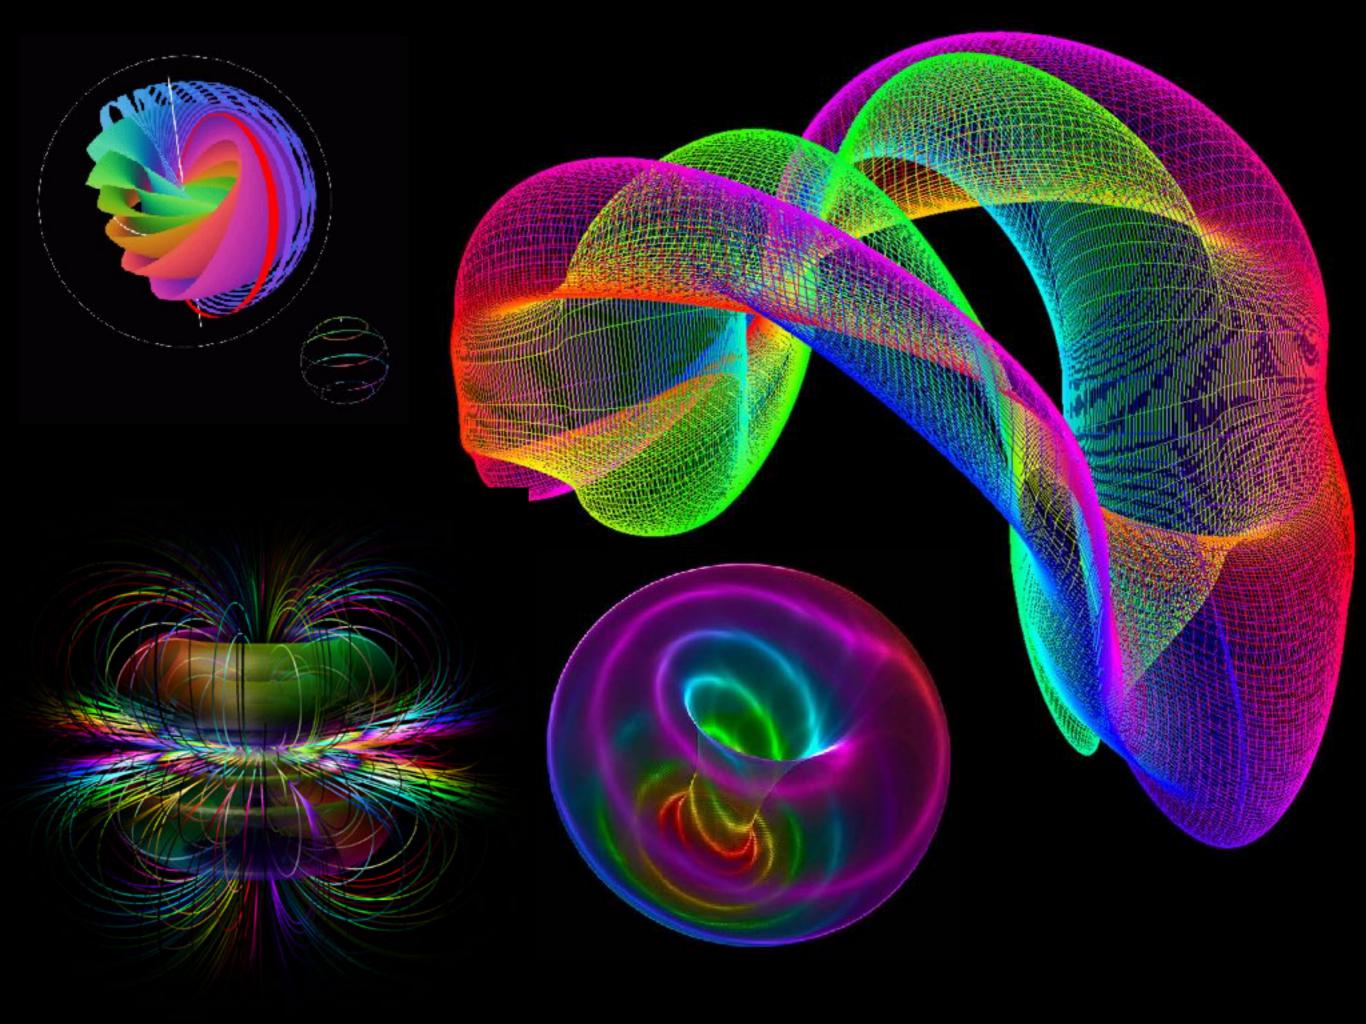

ulment is a feminine cosmological perspective that integrates personal, interpersonal, collective and cosmic dimensions which allows us to connect deeper with our soul and the Soul of the World. Ensoulment consist of 24 primary gateways, sacred letters and symbols. Through Ensoulment we learn to embody our soul and decipher her symbols, we become aware to how our soul's cosmology is weaving herself inside us through "Particles of Experience". Every person, every mineral, every plant, every living being, animated or not, has a soul that is imprinted with their very own unique cosmology. Realizing and living one's cosmology is fundamental to fulfilled, abundant and meaningful existence.



### Soulful Nature of Reality Nature of Reality Through Lens of Soul Experience



#### 12 Essences





## 24 Ensoulment Symbols Influencing Every Moment of Experience



#### 24 Ensoulment Symbols

Influencing Every Moment of Experience



#### 24 Ensoulment Elements

Influencing Every Moment of Experience



Soul of the World ( $S_{Xp}$  Now) Dimensions of Reality (Every dimension creates a perspective)



#### Ensoulment Model

Soul of the World Particle of Experience Now

S World Xp Now



When we zoom in on each Particle of
Experience (Xp) we notice how each (Xp)
is continuously affecting and is being affected by
the 24 elements of the Ensoulment Model

Copyright © Natalie Zeituny 2016-2018

#### Ensoulment Model

Ensoulment Model primary assumptions are that the world has a Soul and the Soul of the World evolves through Particles of Experience (Xp) that are continuously generating an