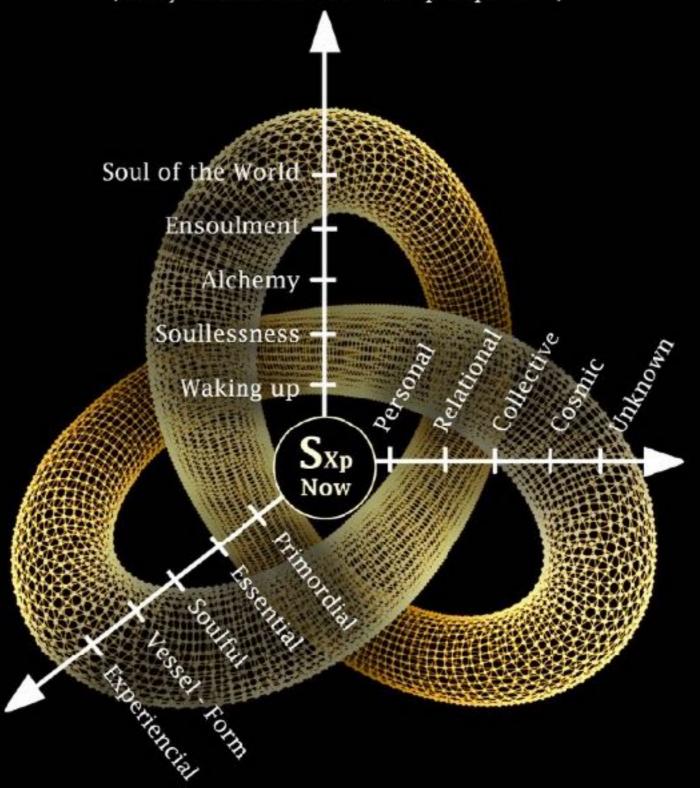

soul and decipher her symbols, we become aware to how our soul's cosmology is weaving herself inside us through "Particles of Experience". Every person, every mineral, every plant, every living being, animated or not, has a soul that is imprinted with their very own unique cosmology. Realizing and living one's cosmology is fundamental to fulfilled, abundant and meaningful existence.



### Soulful Nature of Reality Nature of Reality Through Lens of Soul Experience



#### 12 Essences





## 24 Ensoulment Symbols Influencing Every Moment of Experience



#### 24 Ensoulment Symbols

Influencing Every Moment of Experience



#### 24 Ensoulment Elements

Influencing Every Moment of Experience



Soul of the World ( $S_{Xp}$  Now) Dimensions of Reality (Every dimension creates a perspective)



#### Ensoulment Model

Soul of the World Particle of Experience Now

S World Xp Now



When we zoom in on each Particle of
Experience (Xp) we notice how each (Xp)
is continuously affecting and is being affected by
the 24 elements of the Ensoulment Model

Copyright © Natalie Zeituny 2016-2018

#### Ensoulment Model

Ensoulment Model primary assumptions are that the world has a Soul and the Soul of the World evolves through Particles of Experience (Xp) that are continuously generating and dissolving themselves through five realms of reality.

#### S World Xp Now



Soul of the World Particle of Experience Now emerging through five realms of reality:
(1) Primordial (2) Essential (3) Soulful
(4) Form - Vessel (5) Experiencial

F or seven years, beginning in 2007, I underwent a perplexing and