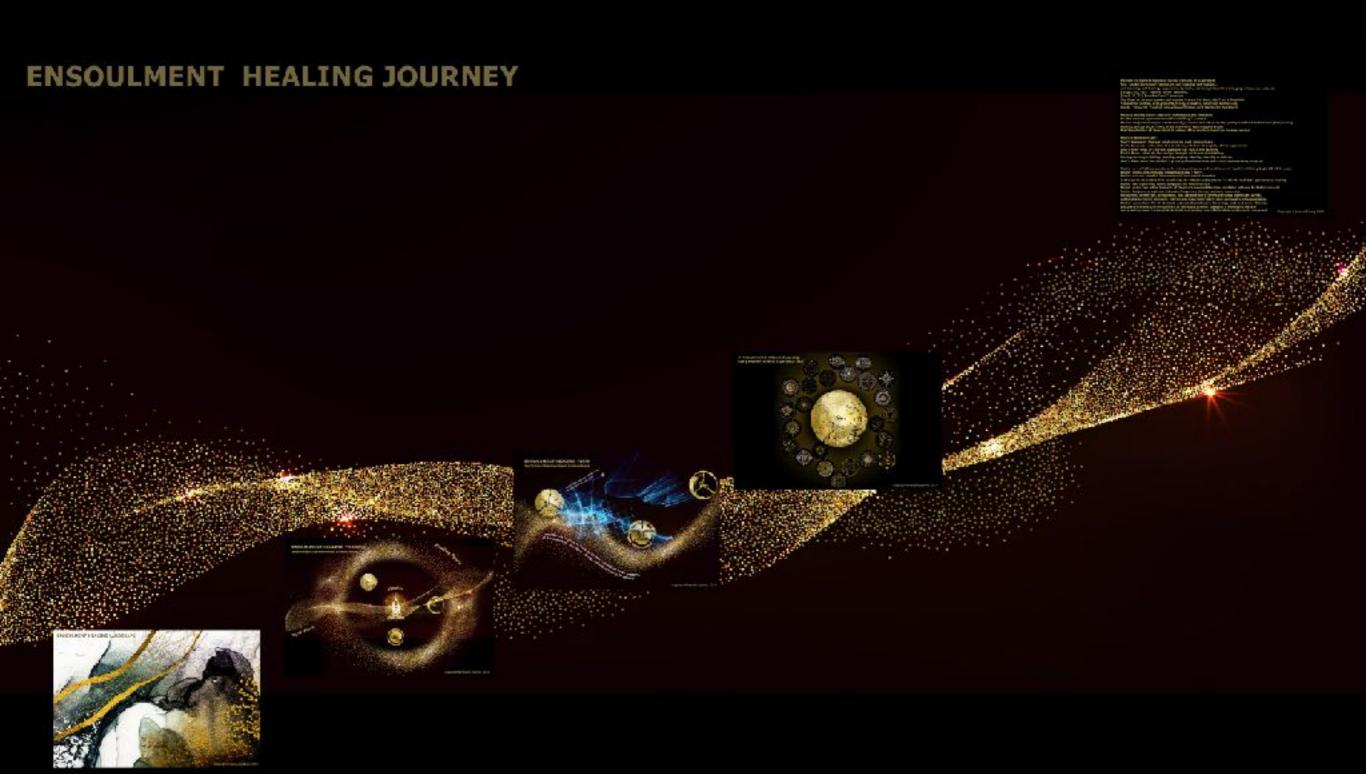

# HUMAN POTENTIAL MEETS THE COSMOS EVOLUTIONARY IMPULSE

#### ENSOULMENT IS A COSMOLOGY.

IT IS AN INSIDE OUT EMERGENT PROCESS.