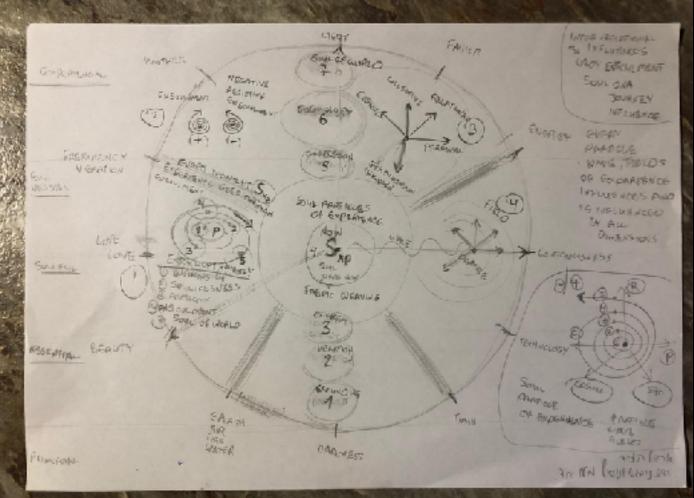

|                                                             |                                                                                                     |                                                                                                             |                                                 |                                                  |



(SXP NOW) DIMENSIONS OF REALITY

EVERY DIMENSION OPERIES A PERSPONIVE (POINT OF )



EVERY SXP NEW CASHES

XP PARTICLE

XP WAVE

XP FIELD

XP SPHERE

COPYNICHT (E) MATALLE ZAPUNY 2015-2018











Ensoulment is a feminine cosmological perspective that integrates personal, interpersonal, collective and cosmic dimensions which allows us to connect deeper with our soul and the Soul of the World. Ensoulment consist of 24 primary gateways, sacred letters and symbols. Through Ensoulment we learn to embody our soul and decipher her symbols, we become aware to how our soul's cosmology is weaving herself inside us through "Particles of Experience". Every person, every mineral, every plant, every living being, animated or not, has a soul that is imprinted with their very own unique cosmology. Realizing and living one's cosmology is fundamental to fulfilled, abundant and meaningful existence.



### Soulful Nature of Reality Nature of Reality Through Lens of Soul Experience



#### 12