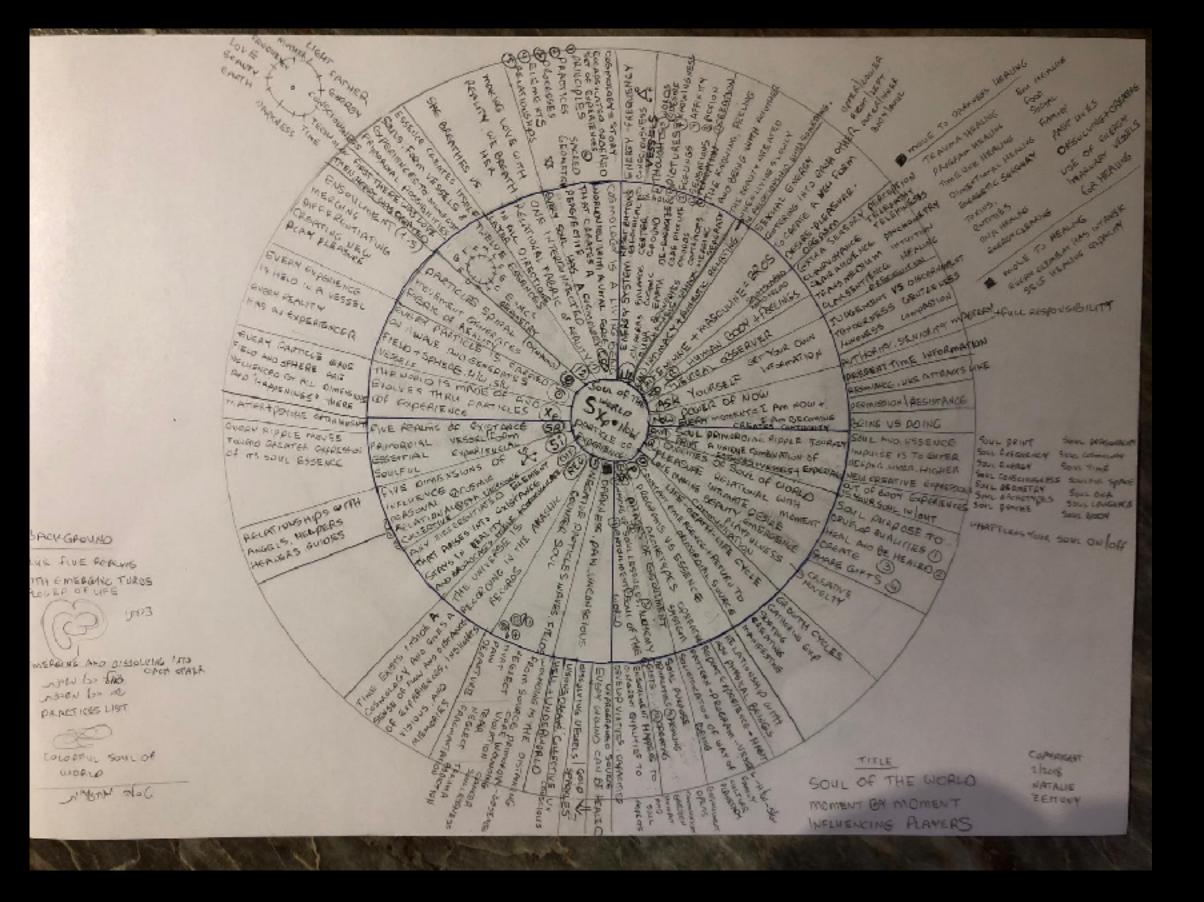

|                                                             |                                                                                                     |                                                                                                             |                                                 |                                                  |



(SXP NOW) DIMENSIONS OF REALITY

EVERY DIMENSION OPERIES A PERSPONIVE (POINT OF )



EVERY SXP NEW CASHES

XP PARTICLE

XP WAVE

XP FIELD

XP SPHERE

COPYNICHT (E) MATALLE ZAPUNY 2015-2018











Ensoulment is a feminine cosmological perspective that integrates personal, interpersonal, collective and cosmic dimensions which allows us to connect deeper with our soul and the Soul of the World. Ensoulment consist of 24 primary gateways, sacred letters and symbols. Through Ensoulment we learn to embody our soul and decipher her symbols, we become aware to how our soul's cosmology is weaving herself inside us through "Particles of Experience". Every person, every mineral, every plant, every living being, animated or not, has a soul that is imprinted with their very own unique cosmology. Realizing and living one's cosmology is fundamental to fulfilled, abundant and meaningful existence.



### Soulful Nature of Reality Nature of Reality Through Lens of Soul Experience



#### 12 Es