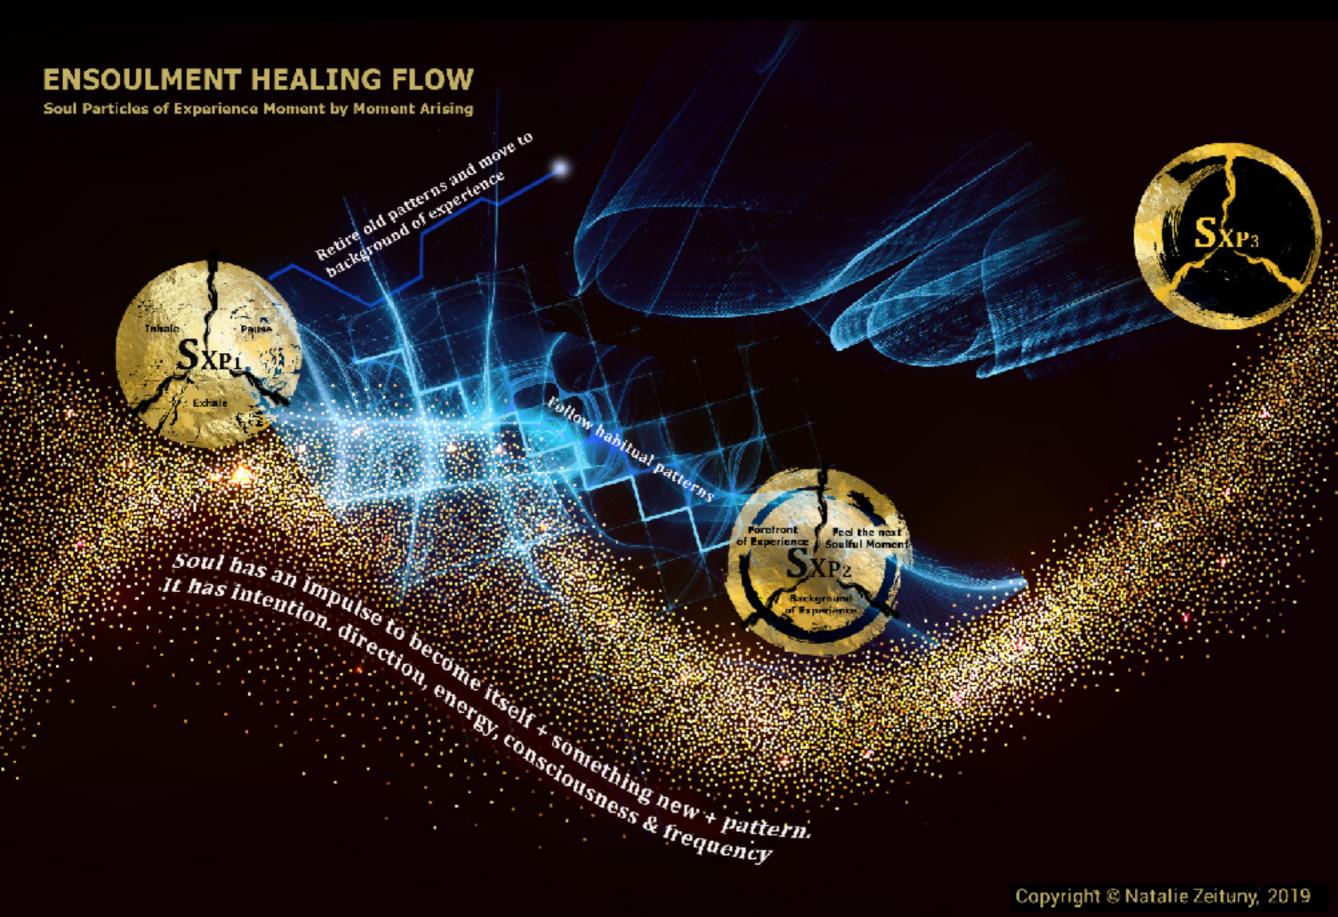

# HUMAN POTENTIAL MEETS THE COSMOS EVOLUTIONARY IMPULSE

#### ENSOULMENT IS A COSMOLOGY.

IT IS AN INSIDE OUT EMERGENT PROCESS.