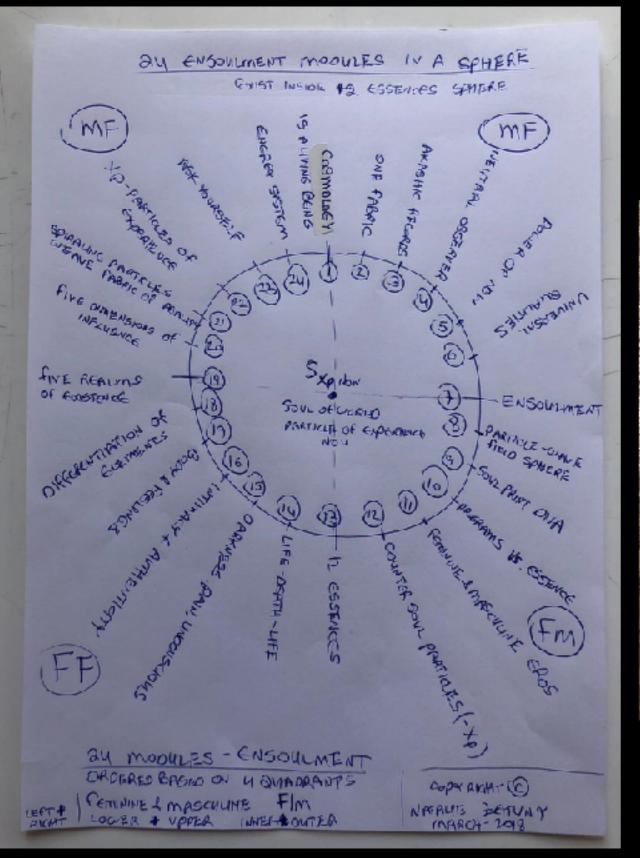

|                                                             |                                                                                                     |                                                                                                             |                                                 |                                                  |



(SXP NOW) DIMENSIONS OF REALITY

EVERY DIMENSION OPERIES A PERSPONIVE (POINT OF )



EVERY SXP NEW CASHES

XP PARTICLE

XP WAVE

XP FIELD

XP SPHERE

COPYNICHT (E) MATALLE ZAPUNY 2015-2018











Ensoulment is a feminine cosmological perspective that integrates personal, interpersonal, collective and cosmic dimensions which allows us to connect deeper with our soul and the Soul of the World. Ensoulment consist of 24 primary gateways, sacred letters and symbols. Through Ensoulment we learn to embody our soul and decipher her symbols, we become aware to how our soul's cosmology is weaving herself inside us through "Particles of Experience". Every person, every mineral, every plant, every living being, animated or not, has a soul that is imprinted with their very own unique cosmology. Realizing and living one's cosmology is fundamental to fulfilled, abundant and meaningful existence.



### Soulful Nature of Reality Nature of Reality Through Lens of Soul Experience



#### 1