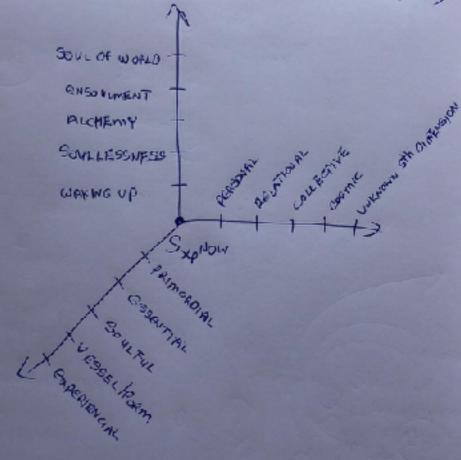

# HUMAN POTENTIAL MEETS THE COSMOS EVOLUTIONARY IMPULSE

#### ENSOULMENT IS A COSMOLOGY.

IT IS AN INSIDE OUT EMERGENT PROCESS.